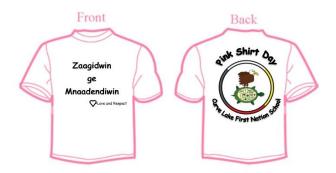

## MONEY AND FORMS DUE: FEBRUARY 10, 2020

Due to strict timelines, **NO LATE FORMS WILL BE ACCEPTED**.

| Student Name: |  |
|---------------|--|
|---------------|--|

Pink Shirt Day is February 26<sup>th</sup>, 2020. It is a day to raise awareness of bullying issues. We teach our children that being a good friend is important every day of the year. On February 26<sup>th</sup>, we encourage everyone to practice kindness and to wear pink to symbolize that you do not tolerate bullying. Treat everyone with love and respect. Zaagidwin ge Mnaadendiwin.